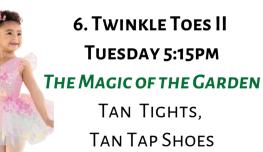

## SHOW II: SATURDAY, JUNE 14TH 11:00AM

**TUESDAY 6:15PM STUCK ON YOU** TAN TIGHTS, TAN TAP SHOES

10. TWINKLE TOES I TUESDAY 5:30PM Locomotion Tan Tights, Tan Tap Shoes

12. LEVEL II JAZZ MONDAY 7:00PM THAT'S MY GIRL TAN TIGHTS, TAN JAZZ SHOES